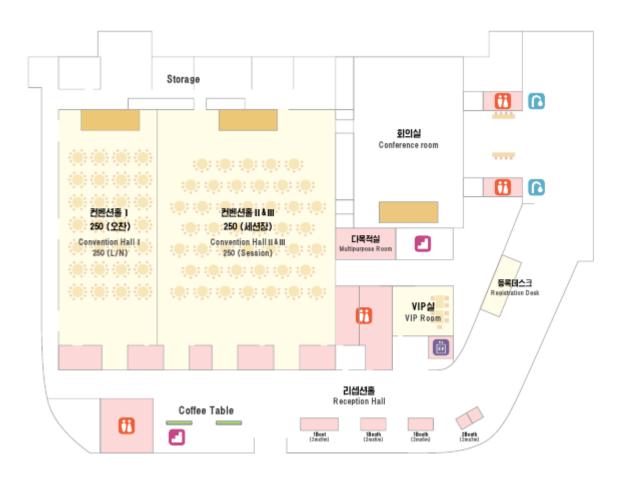

ring show in Korea

### Why People Attend TCT Conference



**X TCT Conference Survey 2016, based on primary response** 







## **Conference Details**

#### **♦** Overview

| Title  | TCT@MATOF 2017                                                    |
|--------|-------------------------------------------------------------------|
| Period | 1 <sup>st</sup> . Nov.(Wed.) ~ 2 <sup>nd</sup> . Nov.(Thu.), 2017 |
| Venue  | CECO(Changwon Exhibition Convention Center), Convention Hall(3F)  |
| Size   | Registration: 270 pax / 18 Session                                |
| Theme  | 3DP/AM:                                                           |

Concurrent Event : MATOF 2017
 (The 5<sup>th</sup> International Manufacturing Technology Fair & Conference)

## **♦** Lay out\_Convention Hall(3F)







# **Sponsorship Program**

| Classification                                                                       | Silver x2 | Gold x2    | Platinum x1 |
|--------------------------------------------------------------------------------------|-----------|------------|-------------|
| Amount(VAT Inc.)                                                                     | USD 5,000 | USD 10,000 | USD 15,000  |
| Of                                                                                   | fers      |            |             |
| 1. Booth(Convention Hall Lobby)                                                      | 6m²       | 12m²       | 18m²        |
| 2. Logo on Screen saver between sessions                                             | N         | N          | Y           |