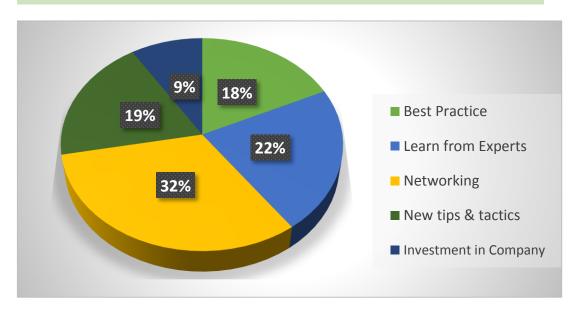

### Why People Attend TCT Conference

**X TCT Conference Survey 2016, based on primary response** 